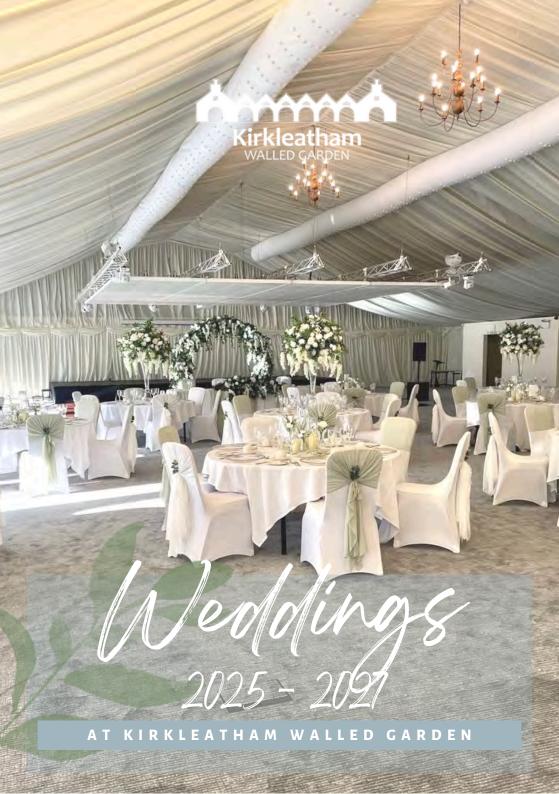

### Weddings at Kirkleatham Walled Garden

Kirkleatham Walled Garden is a timeless and unique venue situated in the coastal town of Redcar, North Yorkshire.

This grade II listed, 17th century garden, provides the perfect backdrop to your big day.

From small intimate ceremonies to grand receptions, our venue spaces cater to gatherings of all sizes, ensuring every detail is tailored to perfection.

Whether you envision an elegant affair or a whimsical celebration, our event spaces promise to set the stage for unforgettable moments.