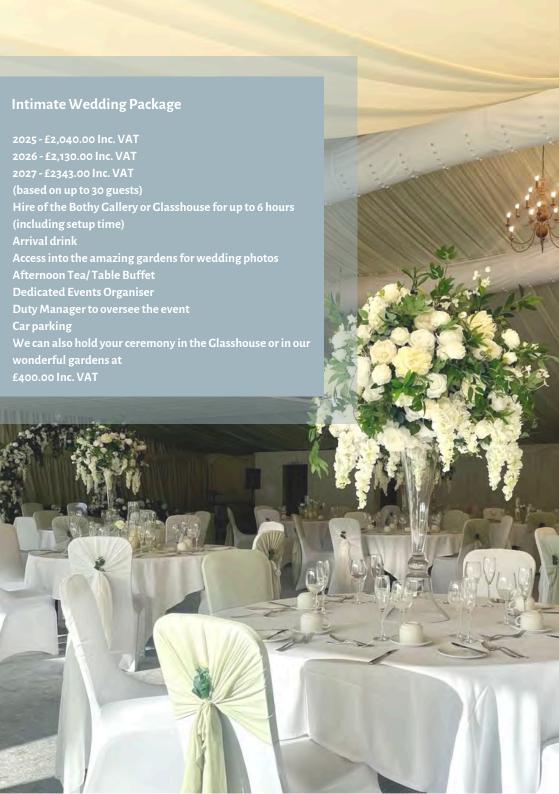

The Glass House – a beautiful greenhouse which works well for intimate wedding celebrations and can hold up to 40 people for both the ceremony and a reception.

The Bothy Gallery – This space works well for small weddings of up to 35 people.