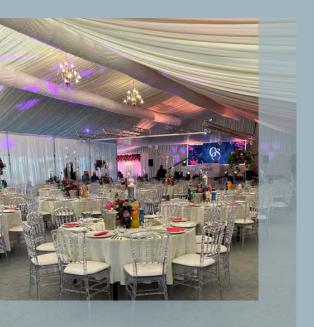

## **Venue Spaces**

The Turner Pavilion – This purpose-built all year marquee is perfect for a grand event and has a built in Bar and can accommodate up to 350 people in a banquet style. The private Pavilion courtyard is perfect for your drinks reception and catching up with your guests . The courtyard gate leads to the main walled garden where you can enjoy your first romantic stroll as a married couple and capture some memorable moments on camera.